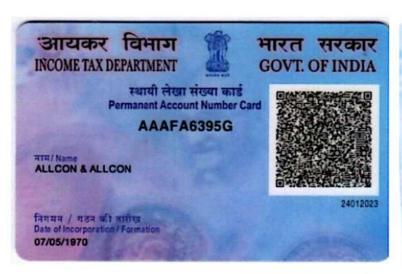

The following are the members of Jai Chambers Co-operative Premises Society Limited.

| #  | NAME OF THE MEMBER                                                                             | FLAT NO.              |
|----|------------------------------------------------------------------------------------------------|-----------------------|
| 1  | Mr. T.R. Prameela Prasad                                                                       | 1 A                   |
| 2  | Mr. Krish Hirani (Associate Member of Mrs. Beejal Hirani)                                      | 2 A                   |
| 3  | Mr. Shankar Mathur (Authorised<br>Representative of Rockwin Flowmeters<br>India Pvt Ltd)       | 3 A                   |
| 4  | Mr. Raghu Nandan Menon (Director<br>and Authorised Representative of<br>Menon Impex Pvt. Ltd.) | 4 A and 6A            |
| 5  | Dr. Ira Shah                                                                                   | 5 A                   |
| 6  | Mr. Sunil Hirani (Associate Member of Mrs. Sulochana Hirani)                                   | 1 B                   |
| 7  | Mr. Karan Hirani (Associate Member of Mr. Sudhir Hirani)                                       | 2 B                   |
| 8  | Mrs. Seema Saraf                                                                               | 3 B                   |
| 9  | Mr. Sunil Saraf (Authorised<br>Representative of Allcon & Allcon)                              | 4 B                   |
| 10 | Mr. V. Krishnadas Nayanar<br>(Authorised Representative of Fedex<br>Securities Pvt. Ltd.)      | 5 B, 6B,<br>7B and 8B |