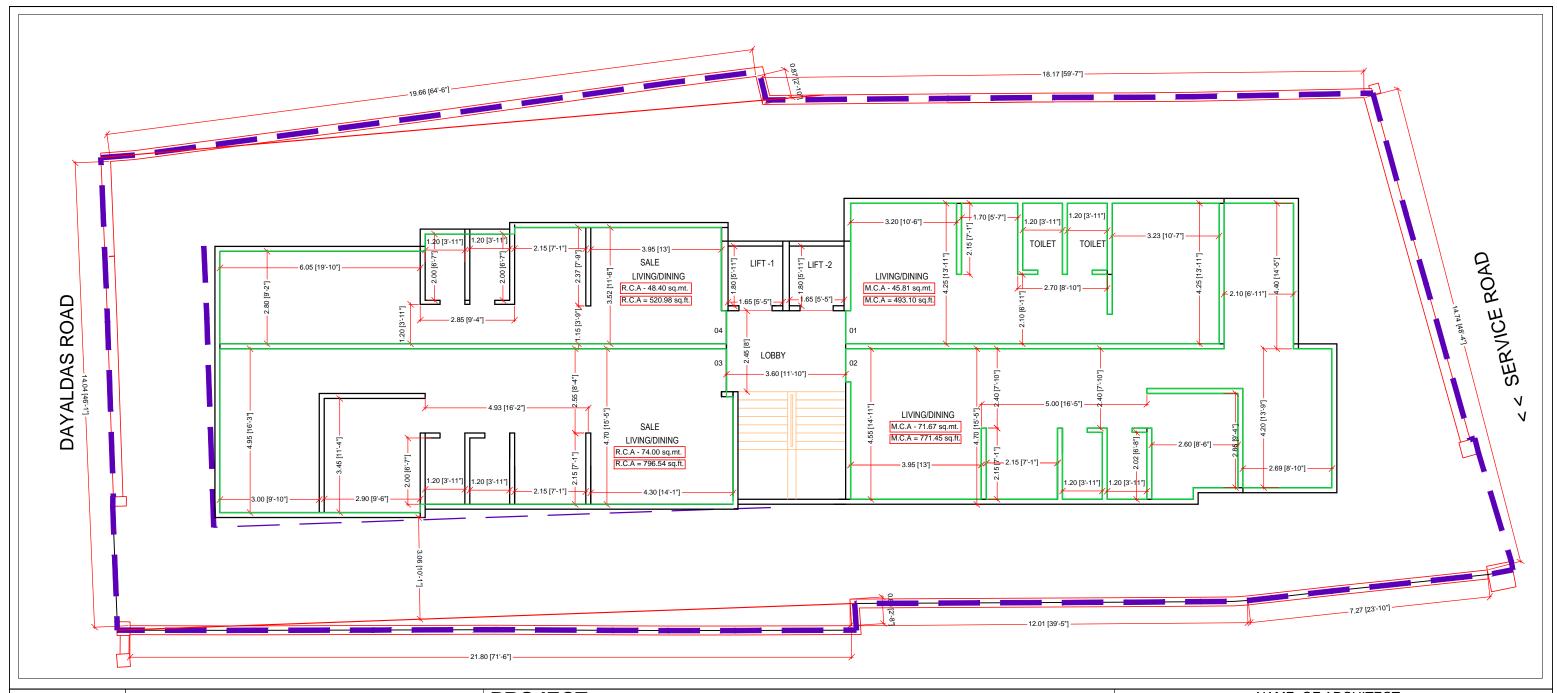

Y | DRAWN BY |  |
|-------------|-----------------------|-------|------------|----------|--|
|             | 25-10-2024/05-11-2024 |       |            |          |  |

NAME OF ARCHITECT.

# ARUN KUMAR DUBE. **ARCHITECT**



1ST FLOOR, VENKATESH NIWAS, PLOT NO-3, HAPPY HOME SOCIETY, OPP ADAR UDUPI HOTEL, NEHRU ROAD, VILE PARLE (EAST), MUMBAI - 400057, TEL 26125795 , Email :arunkumardube@gmail.com



NORTH

**DRAWING TITLE**TENTATIVE
1ST TO 3RD FLOOR PLAN

# PROJECT

PROPOSED BUILDIND JAY CHAMBERS CHSL, DAYALDAS ROAD, VILE PARLE (E), MUMBAI - 400 057.

**DRAWN BY** 

NAME OF ARCHITECT.

# ARUN KUMAR DUBE. ARCHITECT



1ST FLOOR, VENKATESH NIWAS, PLOT NO-3, HAPPY HOME SOCIETY, OPP ADAR UDUPI HOTEL, NEHRU ROAD, VILE PARLE (EAST), MUMBAI - 400057, TEL 26125795, Email :arunkumardube@gmail.com



NORTH



**DRAWING TITLE**TENTATIVE
4TH FLOOR PLAN

25-10-2024/05-11-2024

PROJECT
PROPOSED BUILDIND JAY CHAMBERS CHSL,
DAYALDAS ROAD, VILE PARLE (E), MUMBAI - 400 057.

SCALE CHECKED BY DRAWN BY

NAME OF ARCHITECT.

# ARUN KUMAR DUBE. ARCHITECT



1ST FLOOR, VENKATESH NIWAS, PLOT NO-3, HAPPY HOME SOCIETY, OPP ADAR UDUPI HOTEL, NEHRU ROAD, VILE PARLE (EAST), MUMBAI - 400057, TEL 26125795, Email :arunkumardube@gmail.com

|          |                          |                          |                     |              |                          | nne                      |                     |                   |                 | ,,<br>                               |                   |                          |                   |                      |