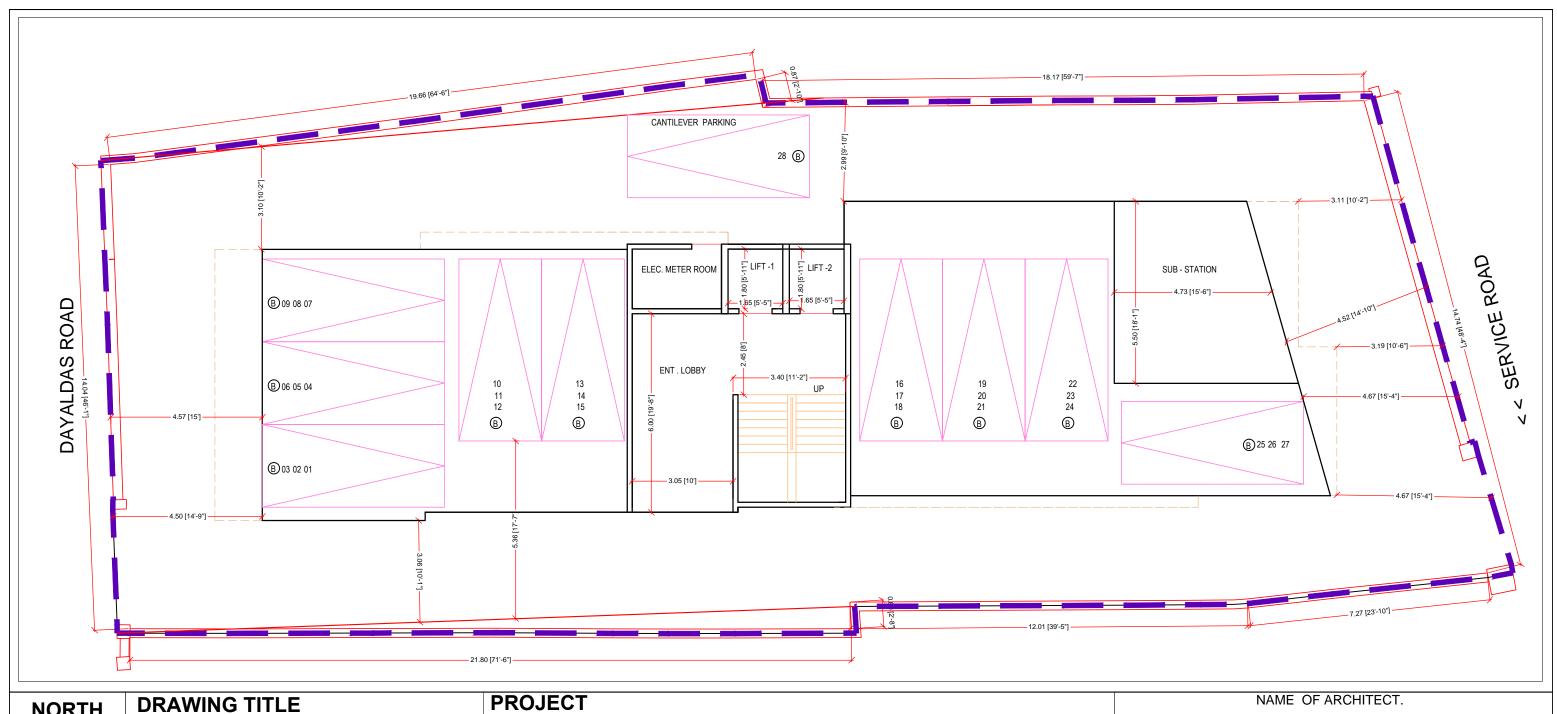

००९

What

huz

# Annexure - J

3.1 As far as the Society and the Existing Members are aware, none of the existing Flats are mortgaged or loans taken, or premises offered as security or encumbrances/third party rights created (whether by way of registered or unregistered documents). In the event any third party puts any claim in respect of any of the Members' Existing Premises or obstructs the development work, the concerned Member shall deal with and clear such claims/ obstruction at his/her own costs and expeditiously to not cause any delay in the Redevelopment work and shall be responsible for the consequences of the delay and the Society and the Existing Members shall indemnify and keep indemnified the Developer in respect thereto. **Annexure** "J"

Letter to be given by society

"|"



**NORTH** 



**PROJECT** 

PROPOSED BUILDIND JAY CHAMBERS CHSL, DAYALDAS ROAD , VILE PARLE (E) , MUMBAI - 400 057.

| ISSUED DATE | 2nd UPDATE            | SCALE | CHECKED BY | DRAWN BY |  |
|-------------|-----------------------|-------|------------|----------|--|
|             | 25-10-2024/05-11-2024 |       |            |          |  |

NAME OF ARCHITECT.

# ARUN KUMAR DUBE. **ARCHITECT**



1ST FLOOR, VENKATESH NIWAS, PLOT NO-3, HAPPY HOME SOCIETY, OPP ADAR UDUPI HOTEL, NEHRU ROAD, VILE PARLE (EAST), MUMBAI - 400057, TEL 26125795 , Email :arunkumardube@gmail.com



NORTH

**DRAWING TITLE**TENTATIVE
1ST TO 3RD FLOOR PLAN

# PROJECT

PROPOSED BUILDIND JAY CHAMBERS CHSL, DAYALDAS ROAD, VILE PARLE (E), MUMBAI - 400 057.

**DRAWN BY** 

NAME OF ARCHITECT.

# ARUN KUMAR DUBE. ARCHITECT