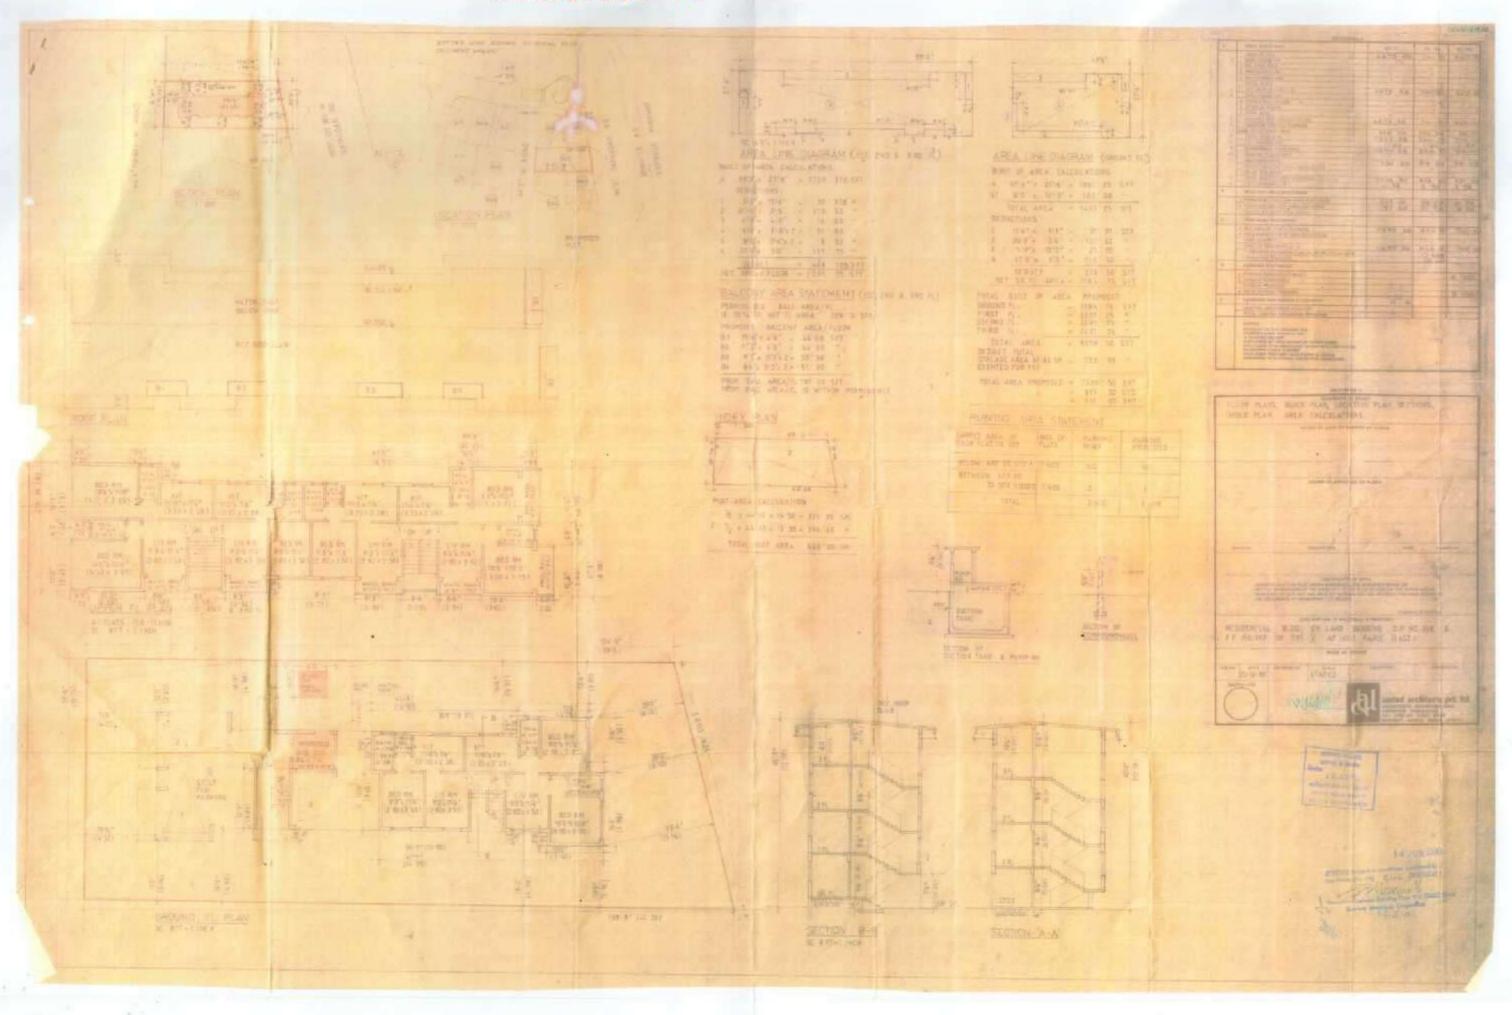

## Annexure -A



## Annexure - B

|     |                                     |      |       | D.,;14 | Dvietina       |          | Choro          |            |
|-----|-------------------------------------|------|-------|--------|----------------|----------|----------------|------------|
| SR. | Names of the Members                | Flat | Floor | dn     | Carpet         | Stilt    | Certificate    | PAN Nos.   |
| No. |                                     | N0.  |       | Sq mt  | Area in sq.ft. |          | No.            |            |
| -   | Mrs. T. R. Prameela Prasad          | 1 A  | 1     | 64.70  | 969            | 1 & 2    | 1 & 16         | CORPP4316M |
| 2   | Mrs Beejal Hirani                   | 2 A  | 1     | 41.50  | 447            |          | 2 & 17         | AATPH7285D |
| 3   | Rockw