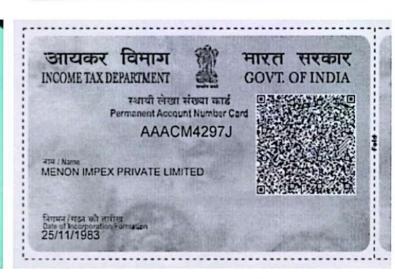

## Annexure - B

|     |                                     |      |       | D.,;14 | Dvietina       |          | Choro          |            |
|-----|-------------------------------------|------|-------|--------|----------------|----------|----------------|------------|
| SR. | Names of the Members                | Flat | Floor | dn     | Carpet         | Stilt    | Certificate    | PAN Nos.   |
| No. |                                     | N0.  |       | Sq mt  | Area in sq.ft. |          | No.            |            |
| -   | Mrs. T. R. Prameela Prasad          | 1 A  | 1     | 64.70  | 969            | 1 & 2    | 1 & 16         | CORPP4316M |
| 2   | Mrs Beejal Hirani                   | 2 A  | 1     | 41.50  | 447            |          | 2 & 17         | AATPH7285D |
| 3   | Rockwin Flowmeter India Pvt Ltd     | 3 A  | 2     | 64.70  | 969            |          | 3,18 & 30      | AAACR1422N |
| 4   | Menon Impex Pvt Ltd                 | 4 A  | 2     | 41.50  | 747            |          | 4, 19 & 31     | AAACM4297J |
| 5   | Bhaav Samadhi Vichaar Samadhi Trust | 5 A  | 3     | 64.70  | 969            |          | 15, 20 & 38    | AAETB4715H |
| 9   | Menon Impex Pvt Ltd                 | 6 A  | 3     | 41.50  | 447            |          | 6, 21 & 32     | AAACM4297J |
| 7   | Mrs. Sulochana Hirani               | 1 B  | Gr    | 39.11  | 421            |          | 7 & 22         | AAAPH7693E |
| 8   | Mr. Sudhir Hirani                   | 2 B  | Gr    | 53.51  | 925            | 4 &<br>5 | 8 & 23         | AAAPH8115K |
| 6   | Mrs. Seema Saraf & Mrs. Anuradha    | 3 B  | 1     | 41.50  | 447            | ,        | 9 & 24         | AIBPS7811A |
|     | Saraf                               |      |       |        |                |          |                | BCGPS0057Q |
| 10  | Allcon & Allcon                     | 4 B  | 1     | 65.29  | 703            | 3        | 10,25 & 33     | AAAFA6395G |
| 11  | Fedex Securities Pvt Ltd            | 5 B  | 2     | 41.50  | 447            |          | 12             | AAACF0959N |
|     |                                     |      |       |        |                |          | 26<br>34       |            |
| 12  | Fedex Securities Pvt Ltd            | 6 B  | 2     | 62:59  | 703            |          | 13<br>27<br>35 | AAACF0959N |
| 13  | Fedex Securities Pvt Ltd            | 7 B  | 3     | 41.50  | 447            |          | 14<br>28<br>36 | AAACF0959N |
| 14  | Fedex Securities Pvt Ltd            | 8 B  | 3     | 65.29  | 703            |          | 16<br>29<br>37 | AAACF0959N |
|     | Total area                          |      |       | 731.59 | 7876           |          |                |            |